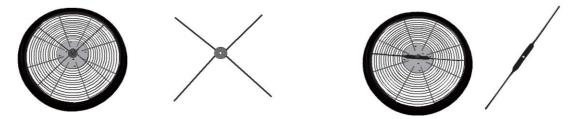

## Notes:

- **1**. 2 Cross complimentary cutting wire blades and 2 steel blade provided.
- **2**. When reattaching the protective cover, you need to line up the hex nut on the spiral grate with the turning handle opening.

Optional: This tumble trimmer is designed to use with 2 kinds of blades: cross and steel blade Cross Wire Blade Steel Blade

This product may improve or change without notice.