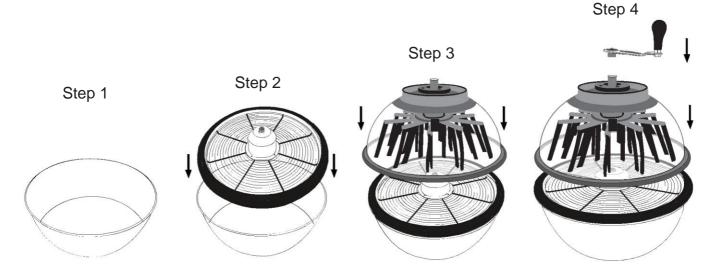

## Bowl Trimmer Instructions for Use

- 1. Take out the bowl base (Step 1)
- 2. Fit the spiral grating on it (Step 2)
- **3**. Attach the protective cover (Step 3)
- 4. Fit the spin handle on the top of cover. (Step 4)

## Notes:

- **1**. 2 Cross complimentary cutting wire blades and 2 steel blade provided.
- **2**. When reattaching the protective cover, you need to line up the hex nut on the spiral grate with the turning handle opening.